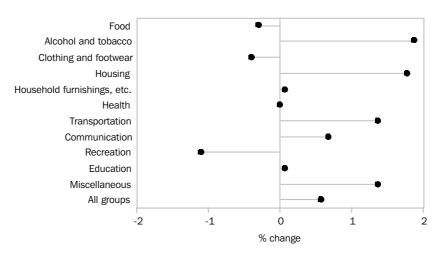

#### SEPTEMBER KEY FIGURES QTR

| Weighted average of eight capital cities     | % change<br>Jun Qtr 2003 to<br>Sep Qtr 2003 | % change<br>Sep Qtr 2002 to<br>Sep Qtr 2003 |
|----------------------------------------------|---------------------------------------------|---------------------------------------------|
| Food                                         | -0.3                                        | 3.0                                         |
| Alcohol and tobacco                          | 1.9                                         | 3.8                                         |
| Clothing and footwear                        | -0.4                                        | 0.3                                         |
| Housing                                      | 1.8                                         | 4.6                                         |
| Household furnishings, supplies and services | 0.1                                         | 0.8                                         |
| Health                                       | 0.0                                         | 7.2                                         |
| Transportation                               | 1.4                                         | 1.8                                         |
| Communication                                | 0.7                                         | 1.7                                         |
| Recreation                                   | -1.1                                        | -1.4                                        |
| Education                                    | 0.1                                         | 4.9                                         |
| Miscellaneous                                | 1.4                                         | 2.7                                         |
| All groups                                   | 0.6                                         | 2.6                                         |
| All groups excluding Housing                 | 0.3                                         | 2.1                                         |

#### THE ALL GROUPS CPI

- rose 0.6% in the September quarter 2003, compared with no change in the June quarter 2003.
- rose 2.6% between the September quarters 2002 and 2003.

#### OVERVIEW OF CPI MOVEMENTS

- contributing most to the overall increase this quarter were rises in the cost of house purchase (+1.7%), automotive fuel (+3.0%), beer (+3.7%), property rates and charges (+6.1%), other motoring charges (+4.5%), tobacco (+1.5%), water and sewerage (+4.0%), take away and fast foods (+1.2%) and rents (+0.6%).
- partially offsetting these increases were falls in the cost of vegetables (-7.8%), audio, visual and computing equipment (-7.3%), overseas holiday travel and accommodation (-2.9%), pharmaceuticals (-3.6%), motor vehicles (-0.5%) and domestic holiday travel and accommodation (-0.8%).
- contributing most to the annual increase were rises in the cost of house purchase (+6.1%), hospital and medical services (+9.3%), beer (+5.4%), automotive fuel (+3.0%), tobacco (+4.4%), take away and fast foods (+3.9%), electricity (+6.0%)and rents (+1.9%). Partially offsetting these increases were falls in the cost of audio, visual and computing equipment (-20.8%), overseas holiday travel and accommodation (-2.6%) and motor vehicles (-0.9%).

#### MAIN CONTRIBUTORS TO CHANGE

The discussion of the CPI groups below is ordered in terms of their significance to the change in All groups index points (see Tables 6 and 7).

HOUSING (+1.8%)

The rise in housing costs this quarter was mainly due to increases in house purchase (+1.7%), property rates and charges (+6.1%), water and sewerage (+4.0%), rents (+0.6%), electricity (+1.4%) and gas and other household fuels (+3.1%). There were no falls.

Over the twelve months to September quarter 2003, housing costs rose 4.6%.

TRANSPORTATION (+1.4%)

The rise in transportation costs was mainly due to an increase in the price of automotive fuel (+3.0%), other motoring charges (+4.5%), motor vehicle repair and servicing (+1.2%) and urban transport fares (+2.9%). Petrol prices fell in April (-9.4%), May (-5.6%) and June (-0.7%), rose in July (+2.9%) and August (+4.0%) and fell in September (-0.5%). Partially offsetting these increases was a fall in the price of motor vehicles (-0.5%).

Over the twelve months to September quarter 2003, transportation costs rose 1.8%.

ALCOHOL AND TOBACCO (+1.9%)

The increase in the cost of alcohol and tobacco was due to increases in the price of beer (+3.7%), tobacco (+1.5%), wine (+0.5%) and spirits (+1.0%).

Over the twelve months to September quarter 2003, the cost of alcohol and to bacco rose 3.8%.

RECREATION (-1.1%)

The fall in the cost of recreation was mainly due to decreases in audio, visual and computing equipment (-7.3%), overseas holiday travel and accommodation (-2.9%) and domestic holiday travel and accommodation (-0.8%).

Over the twelve months to September quarter 2003, the cost of recreation fell 1.4%.

#### MAIN CONTRIBUTORS TO CHANGE continued

FOOD (-0.3%) The fall in food costs this quarter was mainly attributable to a decrease in the price of

> vegetables (-7.8%) and soft drinks, waters and juices (-1.1%). Partly offsetting these decreases were increases in the cost of take away and fast foods (+1.2%), lamb and

mutton (+7.2%) and snacks and confectionery (+1.4%).

Over the twelve months to September quarter 2003, food costs rose 3.0%.

MISCELLANEOUS (+1.4%) The rise in the cost of the miscellaneous group was mainly due to an increase in the cost

of insurance services (+1.5%) and child care (+7.3%).

Over the twelve months to September quarter 2003, miscellaneous costs rose 2.7%.

COMMUNICATION (+0.7%) The rise in communication costs was mainly due to an increase in the cost of

telecommunication (+0.7%).

Over the twelve months to September quarter 2003, the cost of communication rose

CLOTHING AND FOOTWEAR (-0.4%) The fall in the cost of clothing and footwear was mainly due to decreases in women's

outerwear (-0.9%), women's underwear, nightwear and hosiery (-0.7%), men's footwear (-1.9%), women's footwear (-1.5%) and children's footwear (-2.4%). Partly offsetting these decreases were increases in the cost of men's outerwear (+0.2%), clothing accessories and jewellery (+0.8%) and clothing services and shoe repair (+0.4%).

Over the twelve months to September quarter 2003, clothing and footwear costs rose

0.3%.

HOUSEHOLD FURNISHINGS.

The rise in the cost of household furnishings, supplies and services was mainly due to SUPPLIES AND SERVICES (+0.1%) an increase in floor and window coverings (+0.9%). Partially offsetting this increase was

a fall in the cost of furniture (-0.6%).

Over the twelve months to September quarter 2003, household furnishings, supplies

and services costs rose 0.8%.

HEALTH (0.0%) There was no movement in health costs this quarter. An increase in the cost of hospital

and medical services (+1.0%), dental services (+1.4%) and optical services (+0.8%) was

offset by a decrease in pharmaceuticals (-3.6%).

Over the twelve months to September guarter 2003, health costs rose 7.2%.