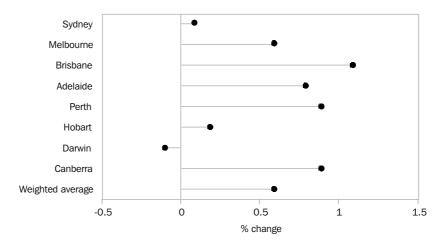

#### CAPITAL CITIES COMPARISON

ALL GROUPS: PERCENTAGE CHANGE FROM PREVIOUS QUARTER

At the All groups level, the September quarter 2003 CPI rose in all capital cities except Darwin where it fell 0.1%. The increases ranged from 0.1% in Sydney to 1.1% in Brisbane. The fall in Darwin was largely due to the removal of a temporary \$90 levy applying to motor vehicle registration, which was introduced around the end of 2001.

Over the twelve months to September quarter 2003, the All groups CPI rose in each of the eight capital cities. The increases ranged from 1.8% in Darwin to 3.6% in Adelaide.

CPI, All groups index numbers(a) and percentage changes

|                                         | INDEX<br>NUMBER(a)  | PERCENTAGE (                     | CHANGE BETWEEN                   |
|-----------------------------------------|---------------------|----------------------------------|----------------------------------|
|                                         | Sep Qtr 2003        | Jun Qtr 2003 and<br>Sep Qtr 2003 | Sep Qtr 2002 and<br>Sep Qtr 2003 |
|                                         | • • • • • • • • • • |                                  |                                  |
| Sydney                                  | 142.4               | 0.1                              | 2.0                              |
| Melbourne                               | 141.8               | 0.6                              | 2.9                              |
| Brisbane                                | 143.3               | 1.1                              | 2.9                              |
| Adelaide                                | 145.4               | 0.8                              | 3.6                              |
| Perth                                   | 138.6               | 0.9                              | 2.1                              |
| Hobart                                  | 141.1               | 0.2                              | 2.6                              |
| Darwin                                  | 137.8               | -0.1                             | 1.8                              |
| Canberra                                | 141.9               | 0.9                              | 2.8                              |
| Weighted average of eight               |                     |                                  |                                  |
| capital cities                          | 142.1               | 0.6                              | 2.6                              |
| (a) Base of each index: 1989-90         | = 100.0             |                                  |                                  |
| • • • • • • • • • • • • • • • • • • • • | • • • • • • • • • • | • • • • • • • • • • • • •        | • • • • • • • • • • • • •        |